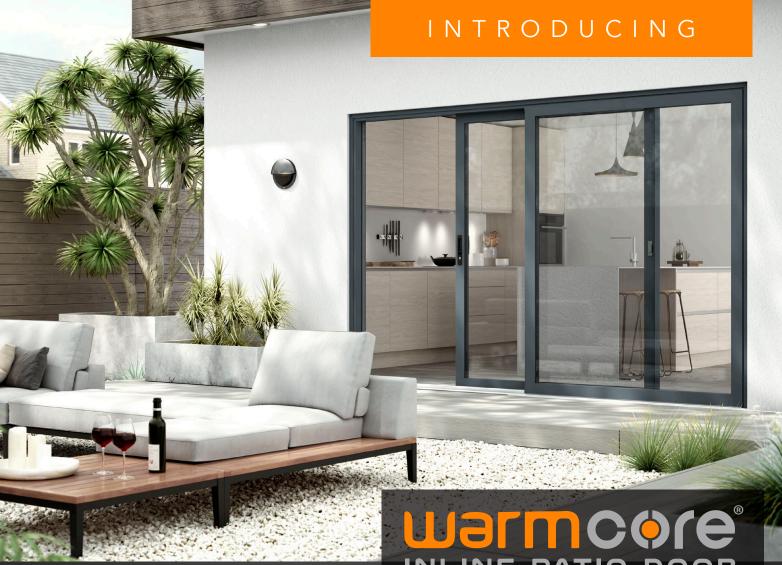

# MEET THE NEXT GENERATION ALUMINIUM PATIO

# INLINE PATIO DOOR

There's never been a better product to meet the demands of the growing aluminium patio market. Sleek, stylish and offering flawless operation, the WarmCore Inline Patio Door utilises the same innovative full-width thermal core technology as the rest of our market-leading range.