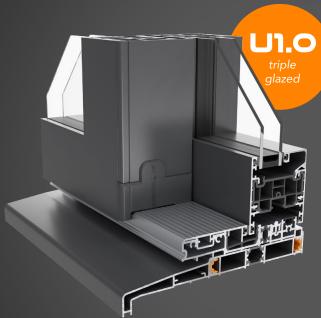

## EXCEPTIONAL THERMAL PERFORMANCE

The WarmCore full-width thermal core in the sashes gives a double glazed U-value of 1.4 and triple glazed U-value of 1.0 - coupling market-leading thermal performance with the desirability and consumer appeal of aluminium.